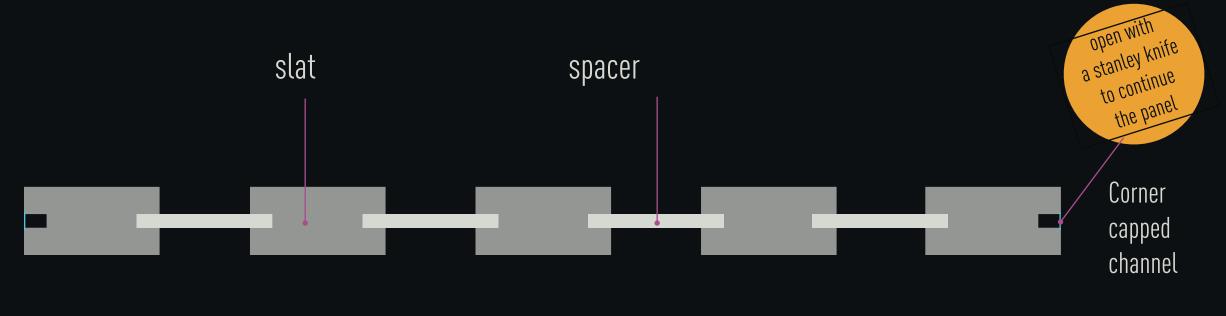

#### **DIFFERENTIALS**

You know that fame: RIPADO PANEL is an expensive product and difficult to install! We broke this taboo and innovated in the market. We develop modular slatted panels ready to install, using fittings, double-sided tape and glue. Our slats do not have the crease mark of the board tape (there is no shadow) making the aesthetics even more beautiful.

## SLATED PANEL