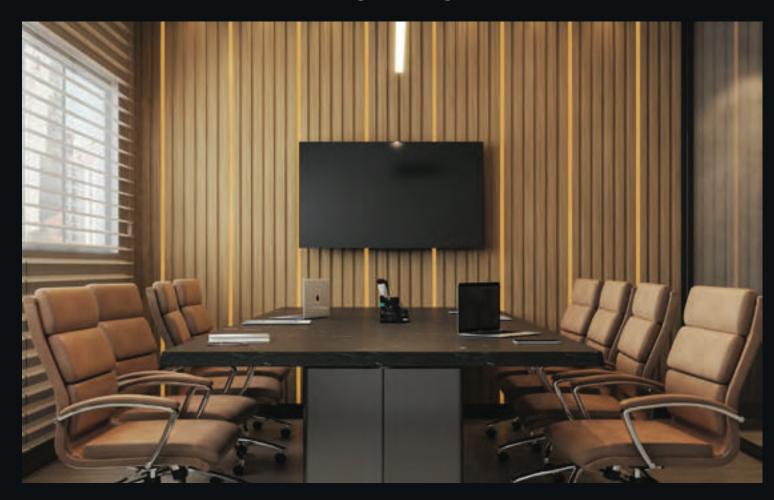

#### Perfect for indoor lighting: LED channels

Adaptable to curved walls and without square

## SLATED PANEL