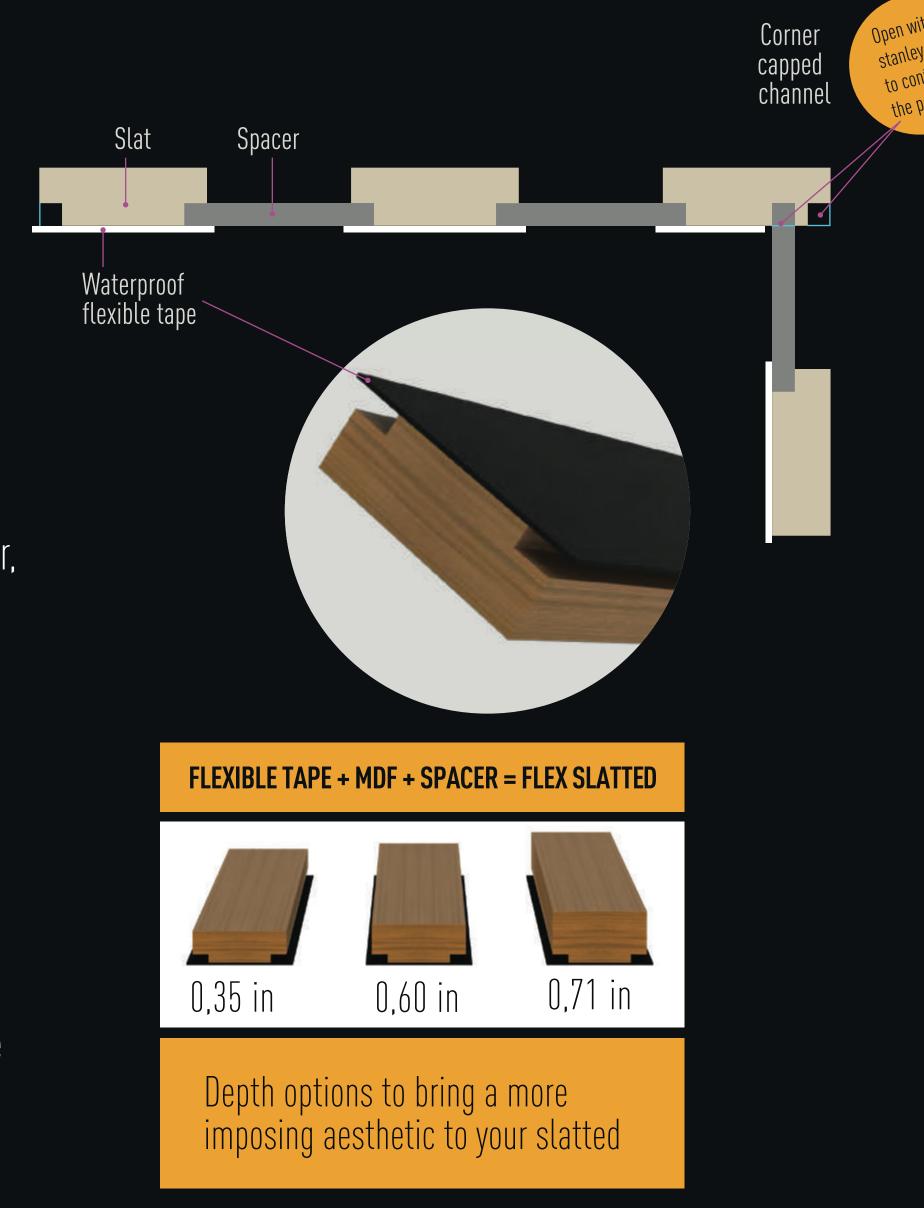

#### **FLEX**

Through modern, updated machinery and qualified labor, we create products aimed at the civil construction and decoration areas. Today we operate throughout the national territory and in more than 14 countries. Our products serve both residential and corporate environments: storefronts, offices, restaurants, stores, clinics, etc.

We focus on building products with extreme functionality. We offer technical support, guarantee the durability and quality of our products.

| FLEX  | Thicknesses                         | Colors                                                    |
|-------|-------------------------------------|-----------------------------------------------------------|
| Prime | - 0,35 in                           | Black, Teka<br>Nature, Ipê<br>Champagne,<br>Freijo Nature |
| Gold  | - 0,35 in<br>- 0,60 in<br>- 0,71 in | All the standard colors                                   |

#### METALLIC SPACERS

Aiming at greater versatility, we now have the possibility to differentiate the color of the clapboard with that of the spacer, allowing a multitude of color variations to suit your environment.