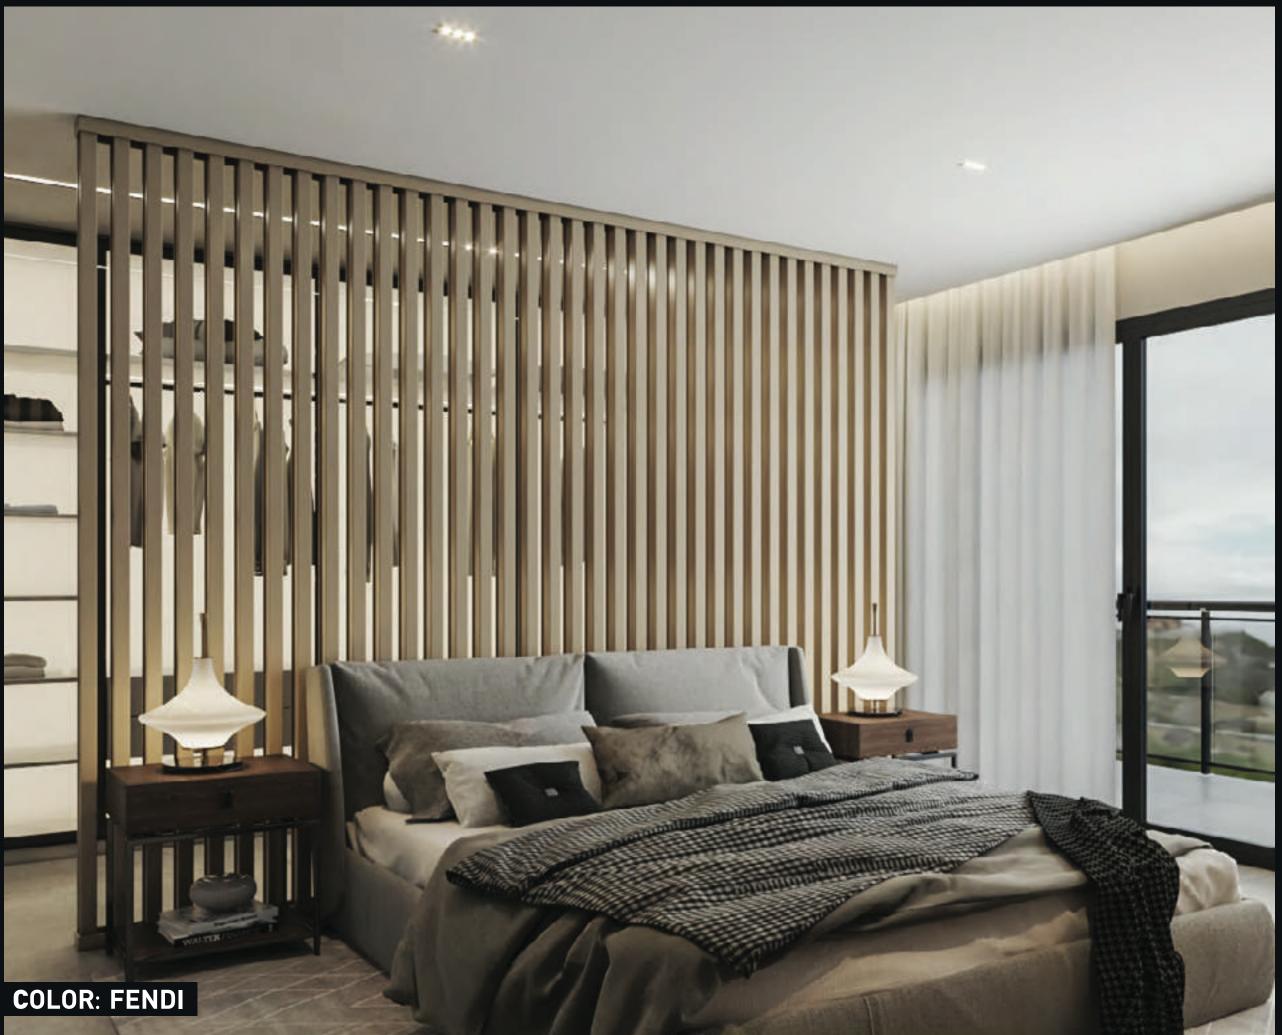

## BREZE PANEL

Breeze is a slatted line that works as a partition of environments, creating an attractive space.

We have 3 installation options: with guides on the base and ceiling, without the guides (only the slatted) and with pivoting pin. Translucent wood can also be used to pass internal lighting with LED.

#### pergolas or creative and refined partitions