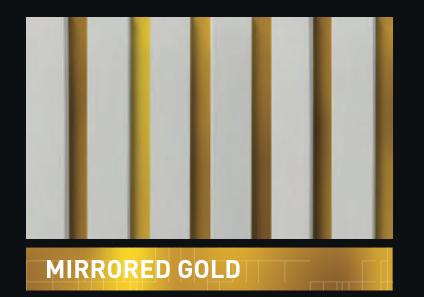

#### METALLIC SPACERS

Aiming at greater versatility, we now have the possibility to differentiate the color of the clapboard with that of the spacer, allowing a multitude of color variations to suit your environment.