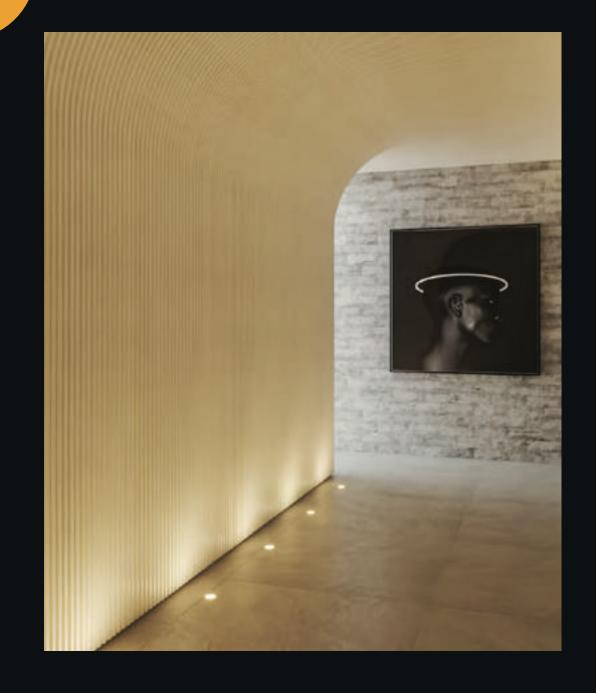

#### Perfect for indoor lighting: LED channels

Adaptable to curved walls and without square

#### 2 types of finishing bar

The bar is a conclusion to give refinement according to the customer's choice. It can be used on the panel in a half wall, bed headboard, among others.