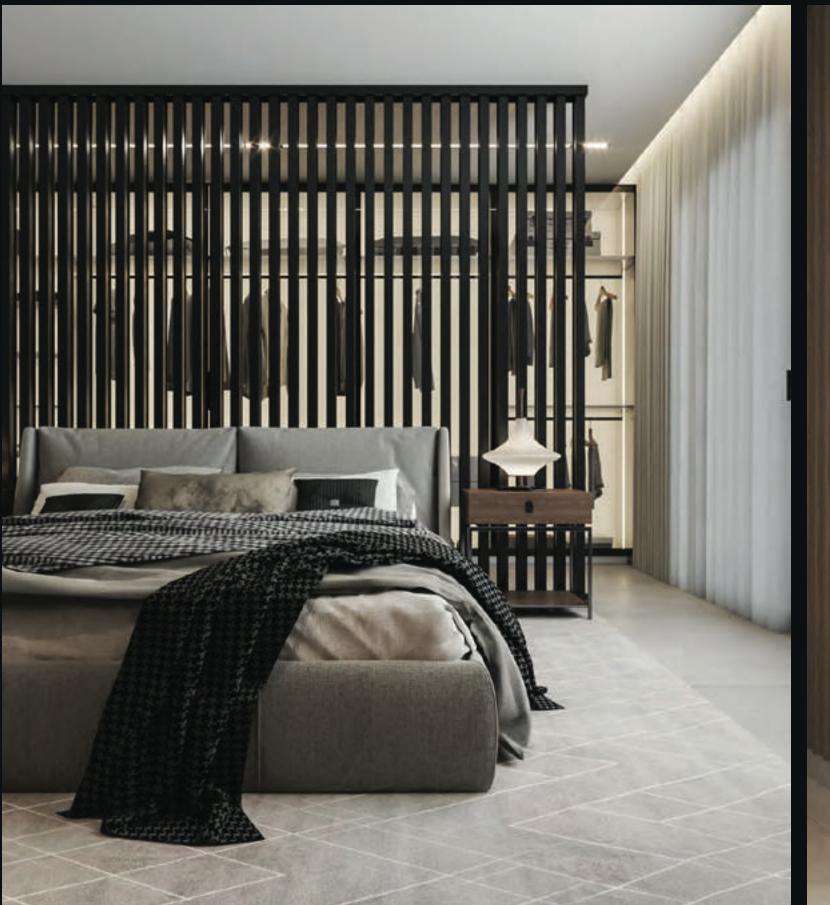

## BREZE PANEL

Breeze is a slatted line that works as a partition of environments, creating an attractive space.

We have 3 installation options: with guides on the base and ceiling, without the guides (only the slatted) and with pivoting pin. Translucent wood can also be used to pass internal lighting with LED.

## Option WITHOUT ceiling and floor guides

### Option WITH ceiling and floor guides

### **BREEZE Panel**

#### pergolas or creative and refined partitions