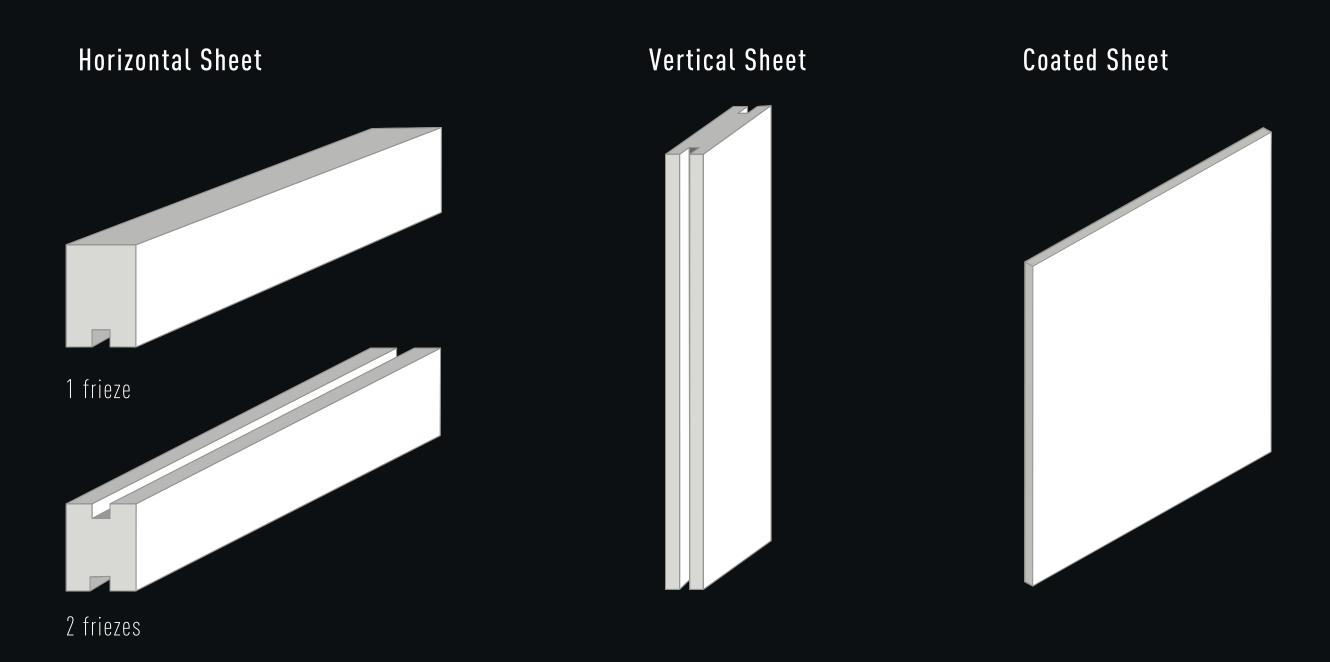

#### **DIFFERENTIALS**

You know that fame: RIPADO PANEL is an expensive product and difficult to install! We broke this taboo and innovated in the market. We develop modular slatted panels ready to install, using fittings, double-sided tape and glue. Our slats do not have the crease mark of the board tape (there is no shadow) making the aesthetics even more beautiful.

#### TRADICIONAL or ULTRA Line

The prestigious Ripado Panel with the best-known fitting system on the market: JUST SNAP AND GLUE.

The two lines are the same in design, technology and finish, only differentiating the material chosen: water-resistant MDF that resists air humidity and the action of termites or common MDF.

TRADICIONAL Line Common MDF

ULTRA Line Water-resistant MDF