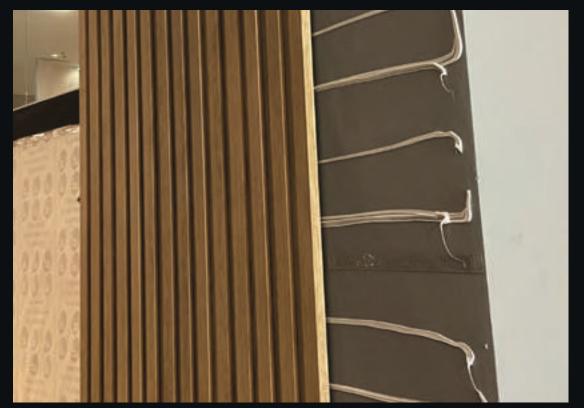

# SLATED PANEL

#### TRADICIONAL or ULTRA Line

The prestigious Ripado Panel with the best-known fitting system on the market: JUST SNAP AND GLUE.

The two lines are the same in design, technology and finish, only differentiating the material chosen: water-resistant MDF that resists air humidity and the action of termites or common MDF.