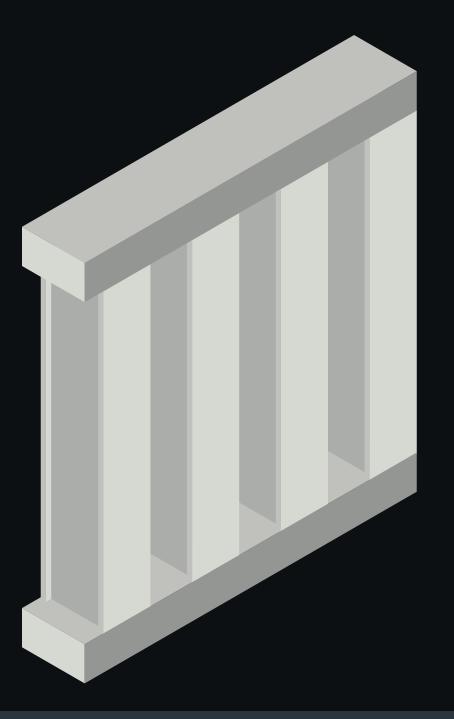

## BREZE PANEL

Breeze is a slatted line that works as a partition of environments, creating an attractive space.

We have 3 installation options: with guides on the base and ceiling, without the guides (only the slatted) and with pivoting pin. Translucent wood can also be used to pass internal lighting with LED.

### **BREEZE Panel**