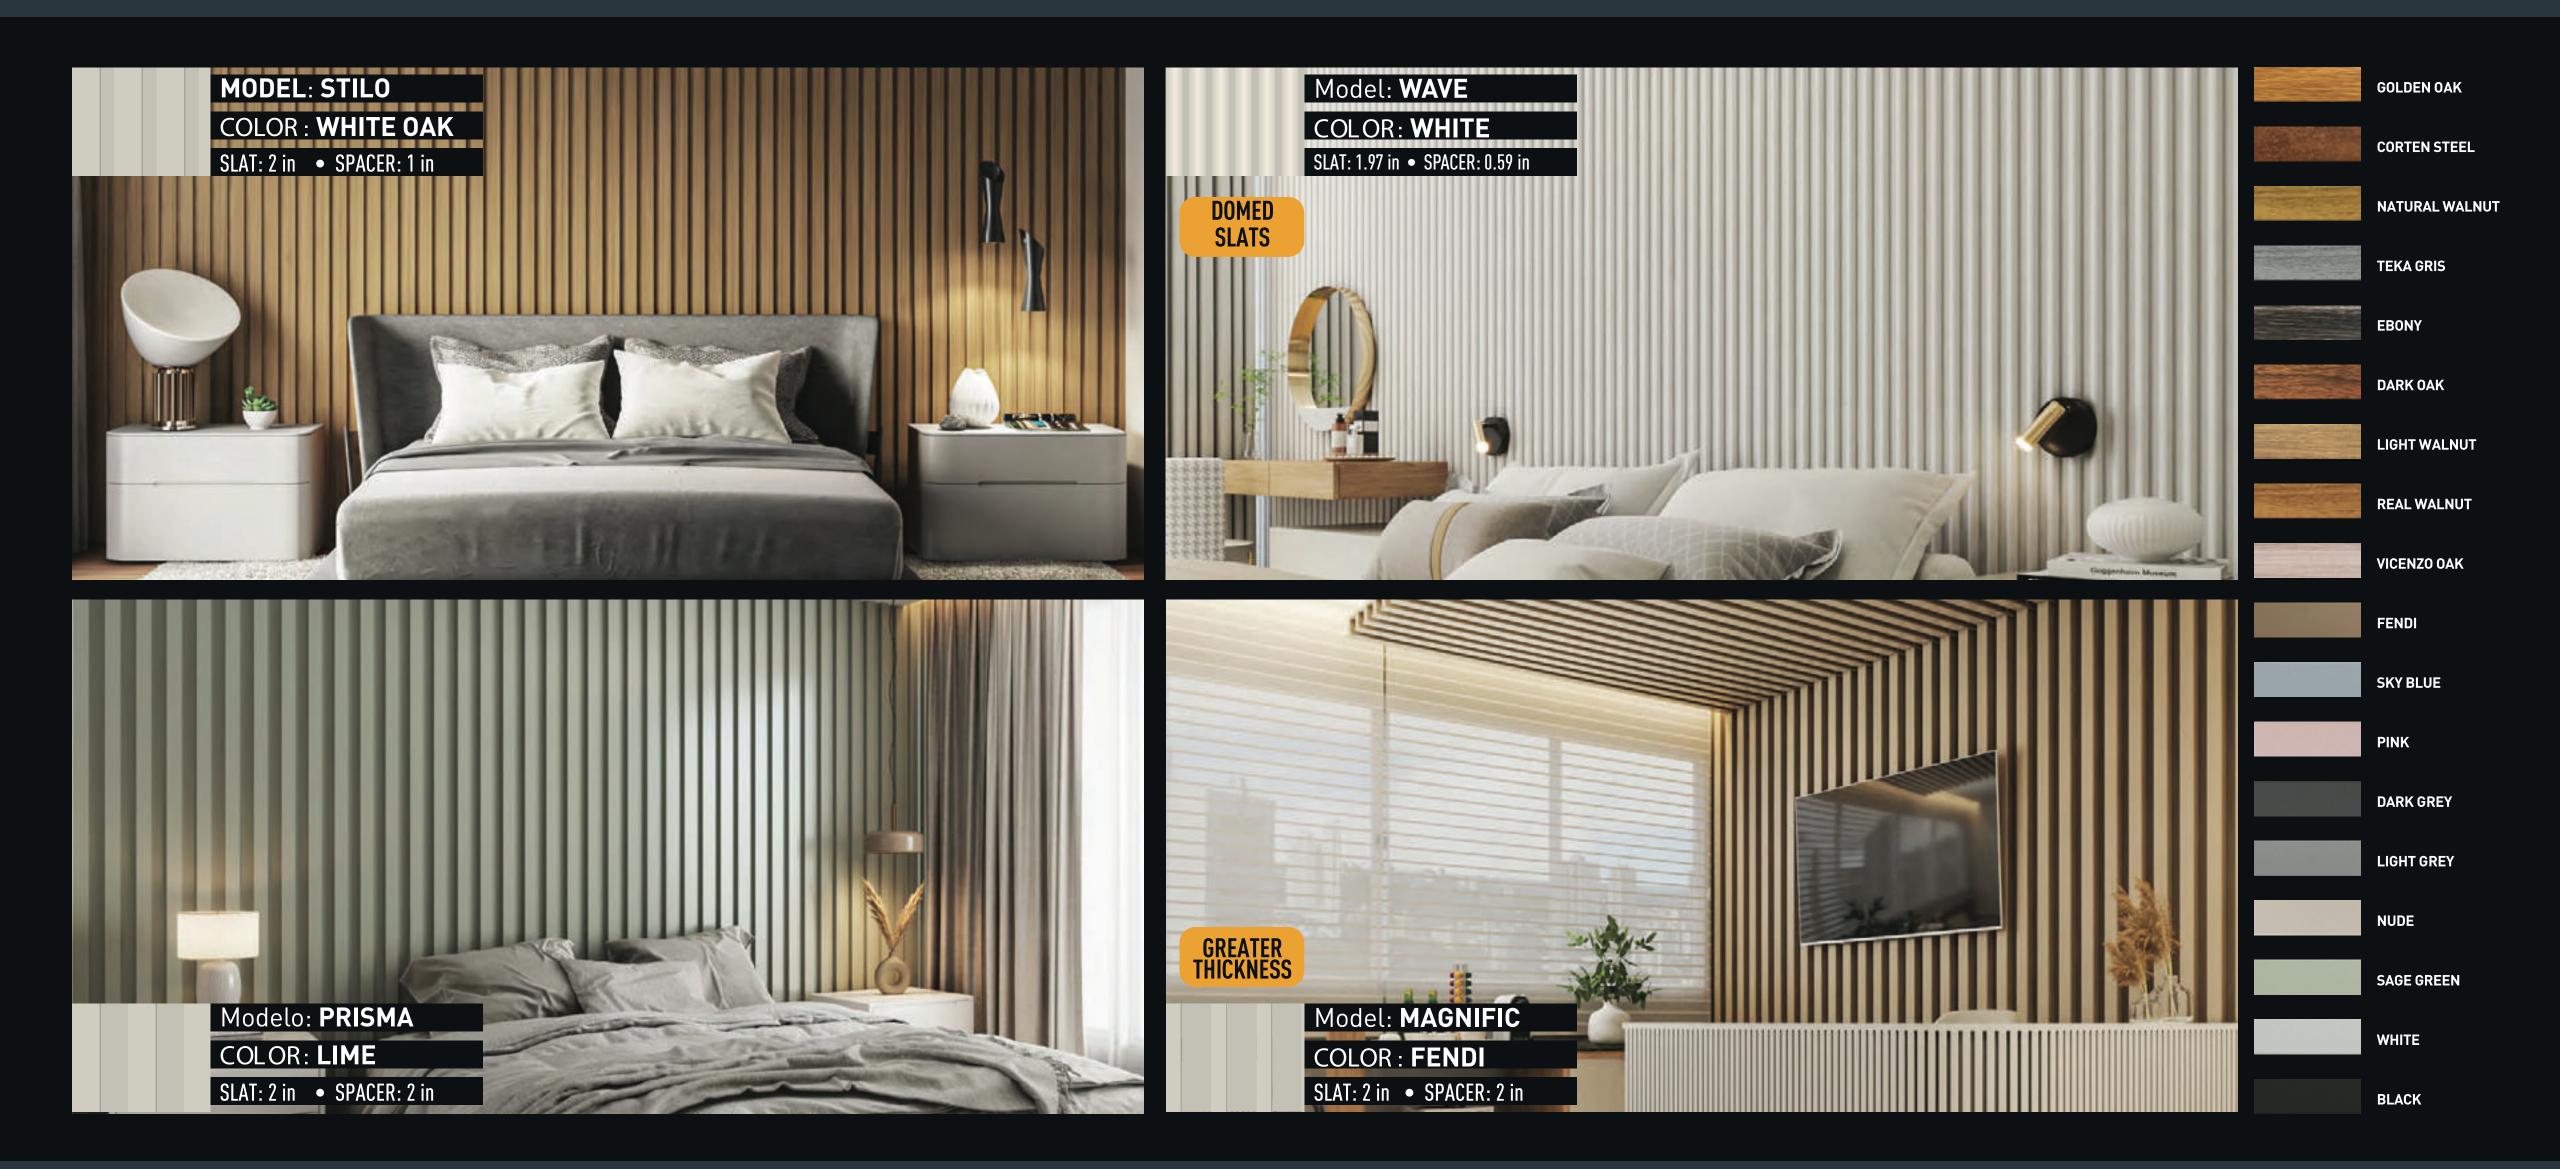

# SLATED PANEL

#### TRADICIONAL or ULTRA Line

The prestigious Ripado Panel with the best-known fitting system on the market: JUST SNAP AND GLUE.

The two lines are the same in design, technology and finish, only differentiating the material chosen: water-resistant MDF that resists air humidity and the action of termites or common MDF.

TRADICIONAL Line Common MDF

ULTRA Line Water-resistant MDF