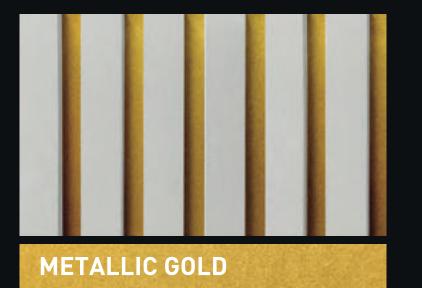

#### METALLIC SPACERS

Aiming at greater versatility, we now have the possibility to differentiate the color of the clapboard with that of the spacer, allowing a multitude of color variations to suit your environment.