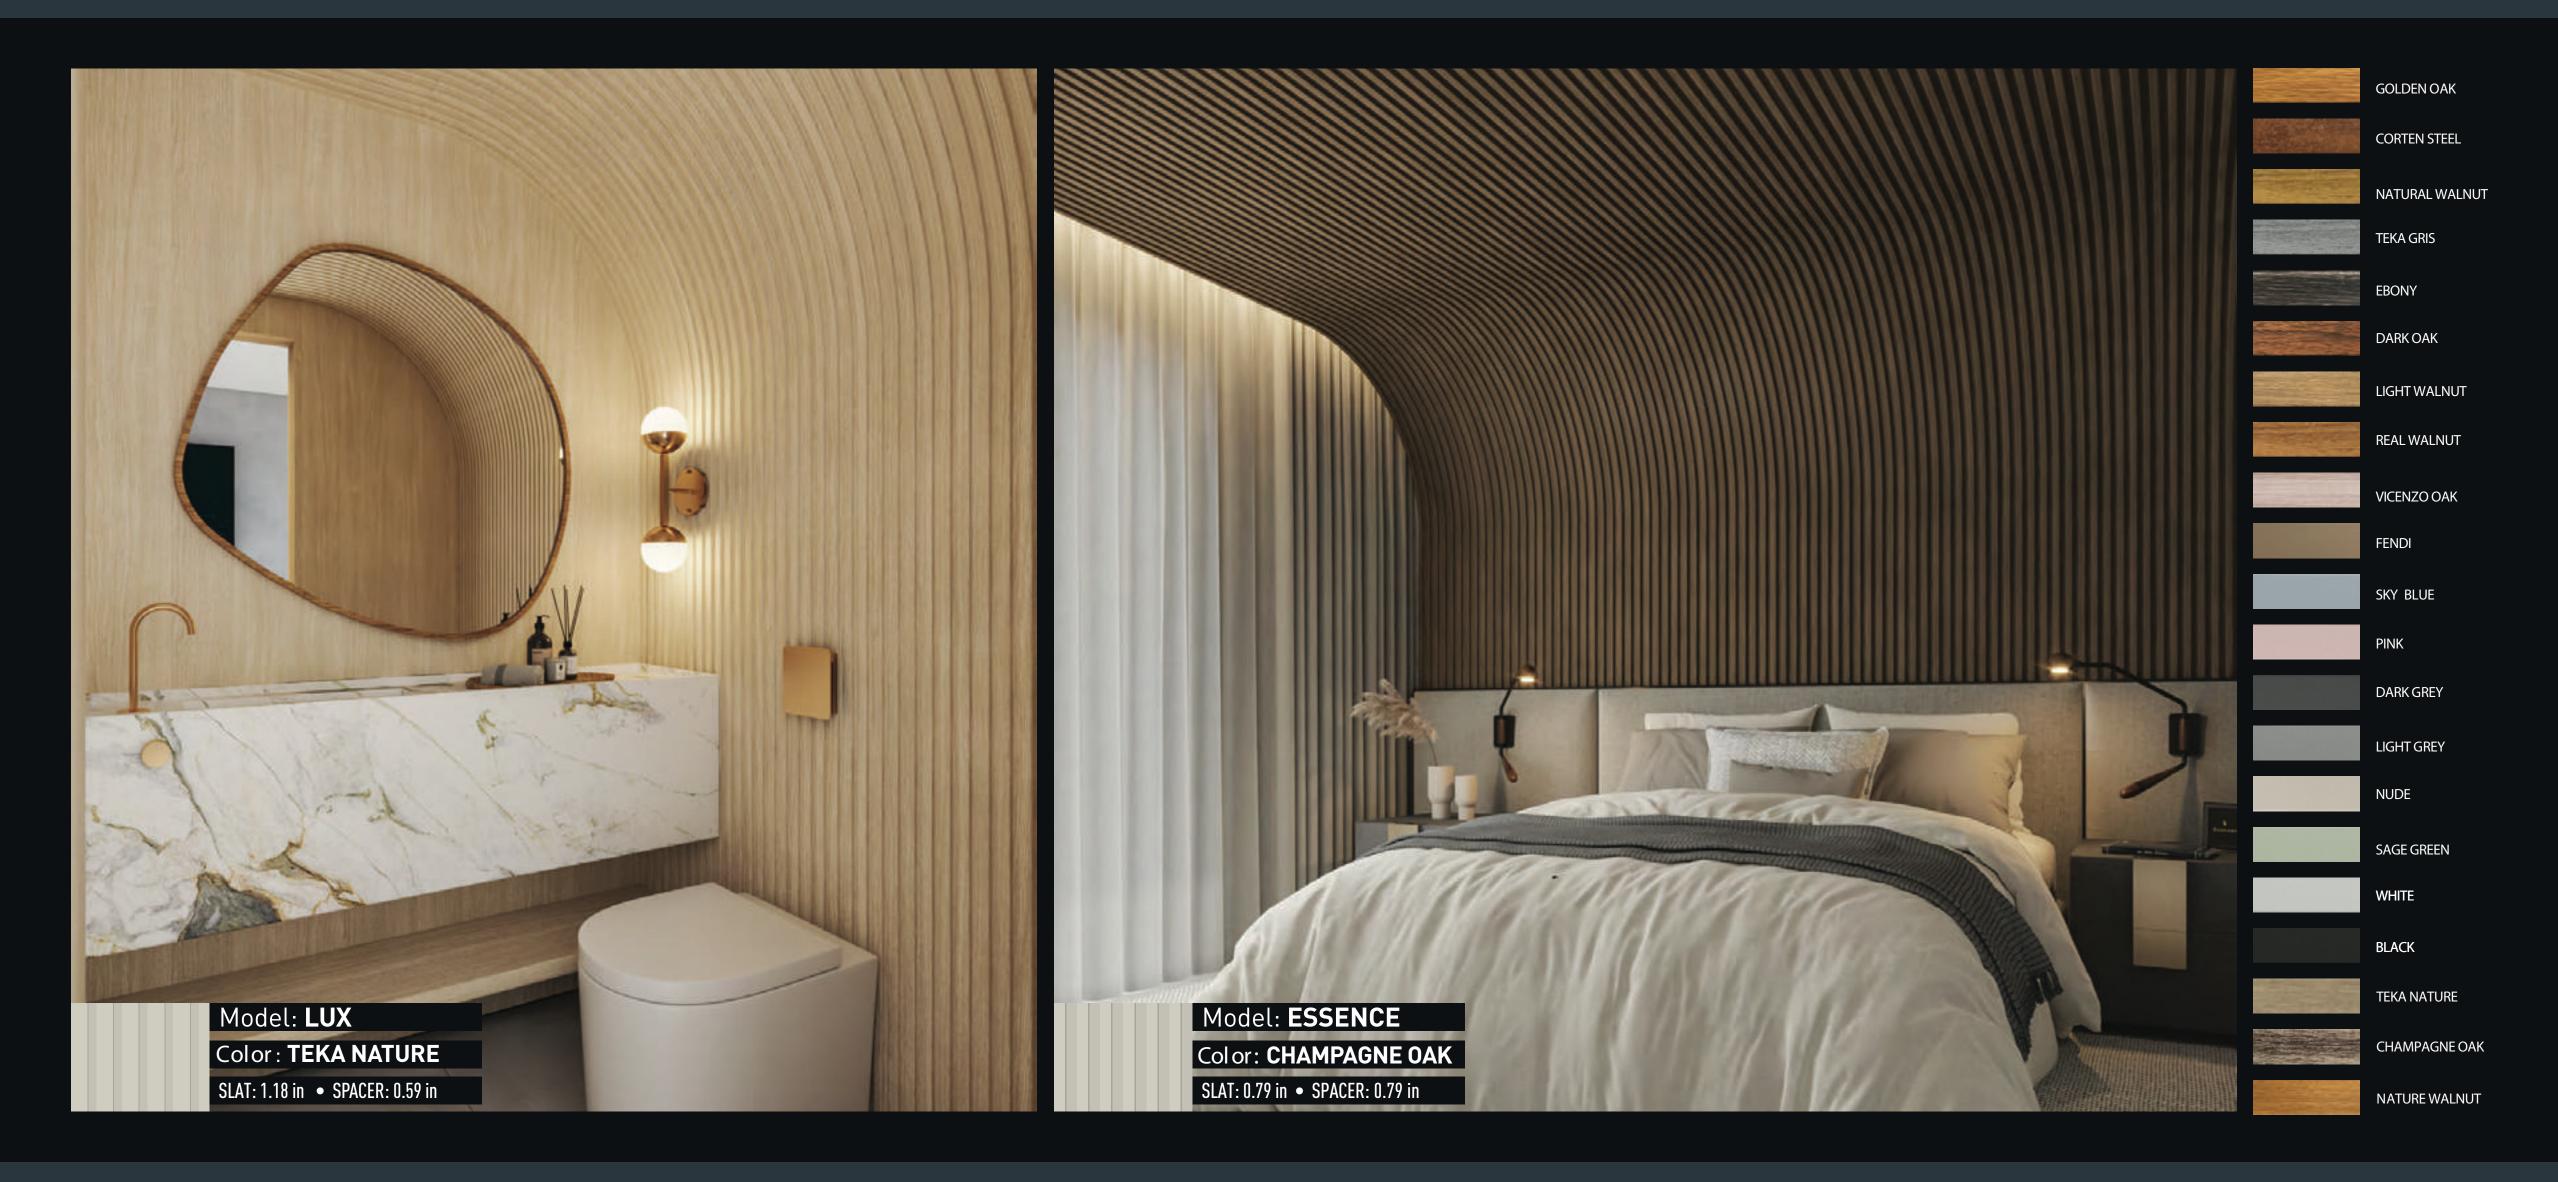

## SLATED PANEL

#### METALLIC SPACERS

Aiming at greater versatility, we now have the possibility to differentiate the color of the clapboard with that of the spacer, allowing a multitude of color variations to suit your environment.

#### **DIFFERENTIALS**

You know that fame: RIPADO PANEL is an expensive product and difficult to install! We broke this taboo and innovated in the market. We develop modular slatted panels ready to install, using fittings, double-sided tape and glue. Our slats do not have the crease mark of the board tape (there is no shadow) making the aesthetics even more beautiful.

- Quick assembly with installation manual
- Easy transport in boxes of approx. 1m2Affordable price and available nationwide
- 5 year warranty
- Largest coverage area on the market