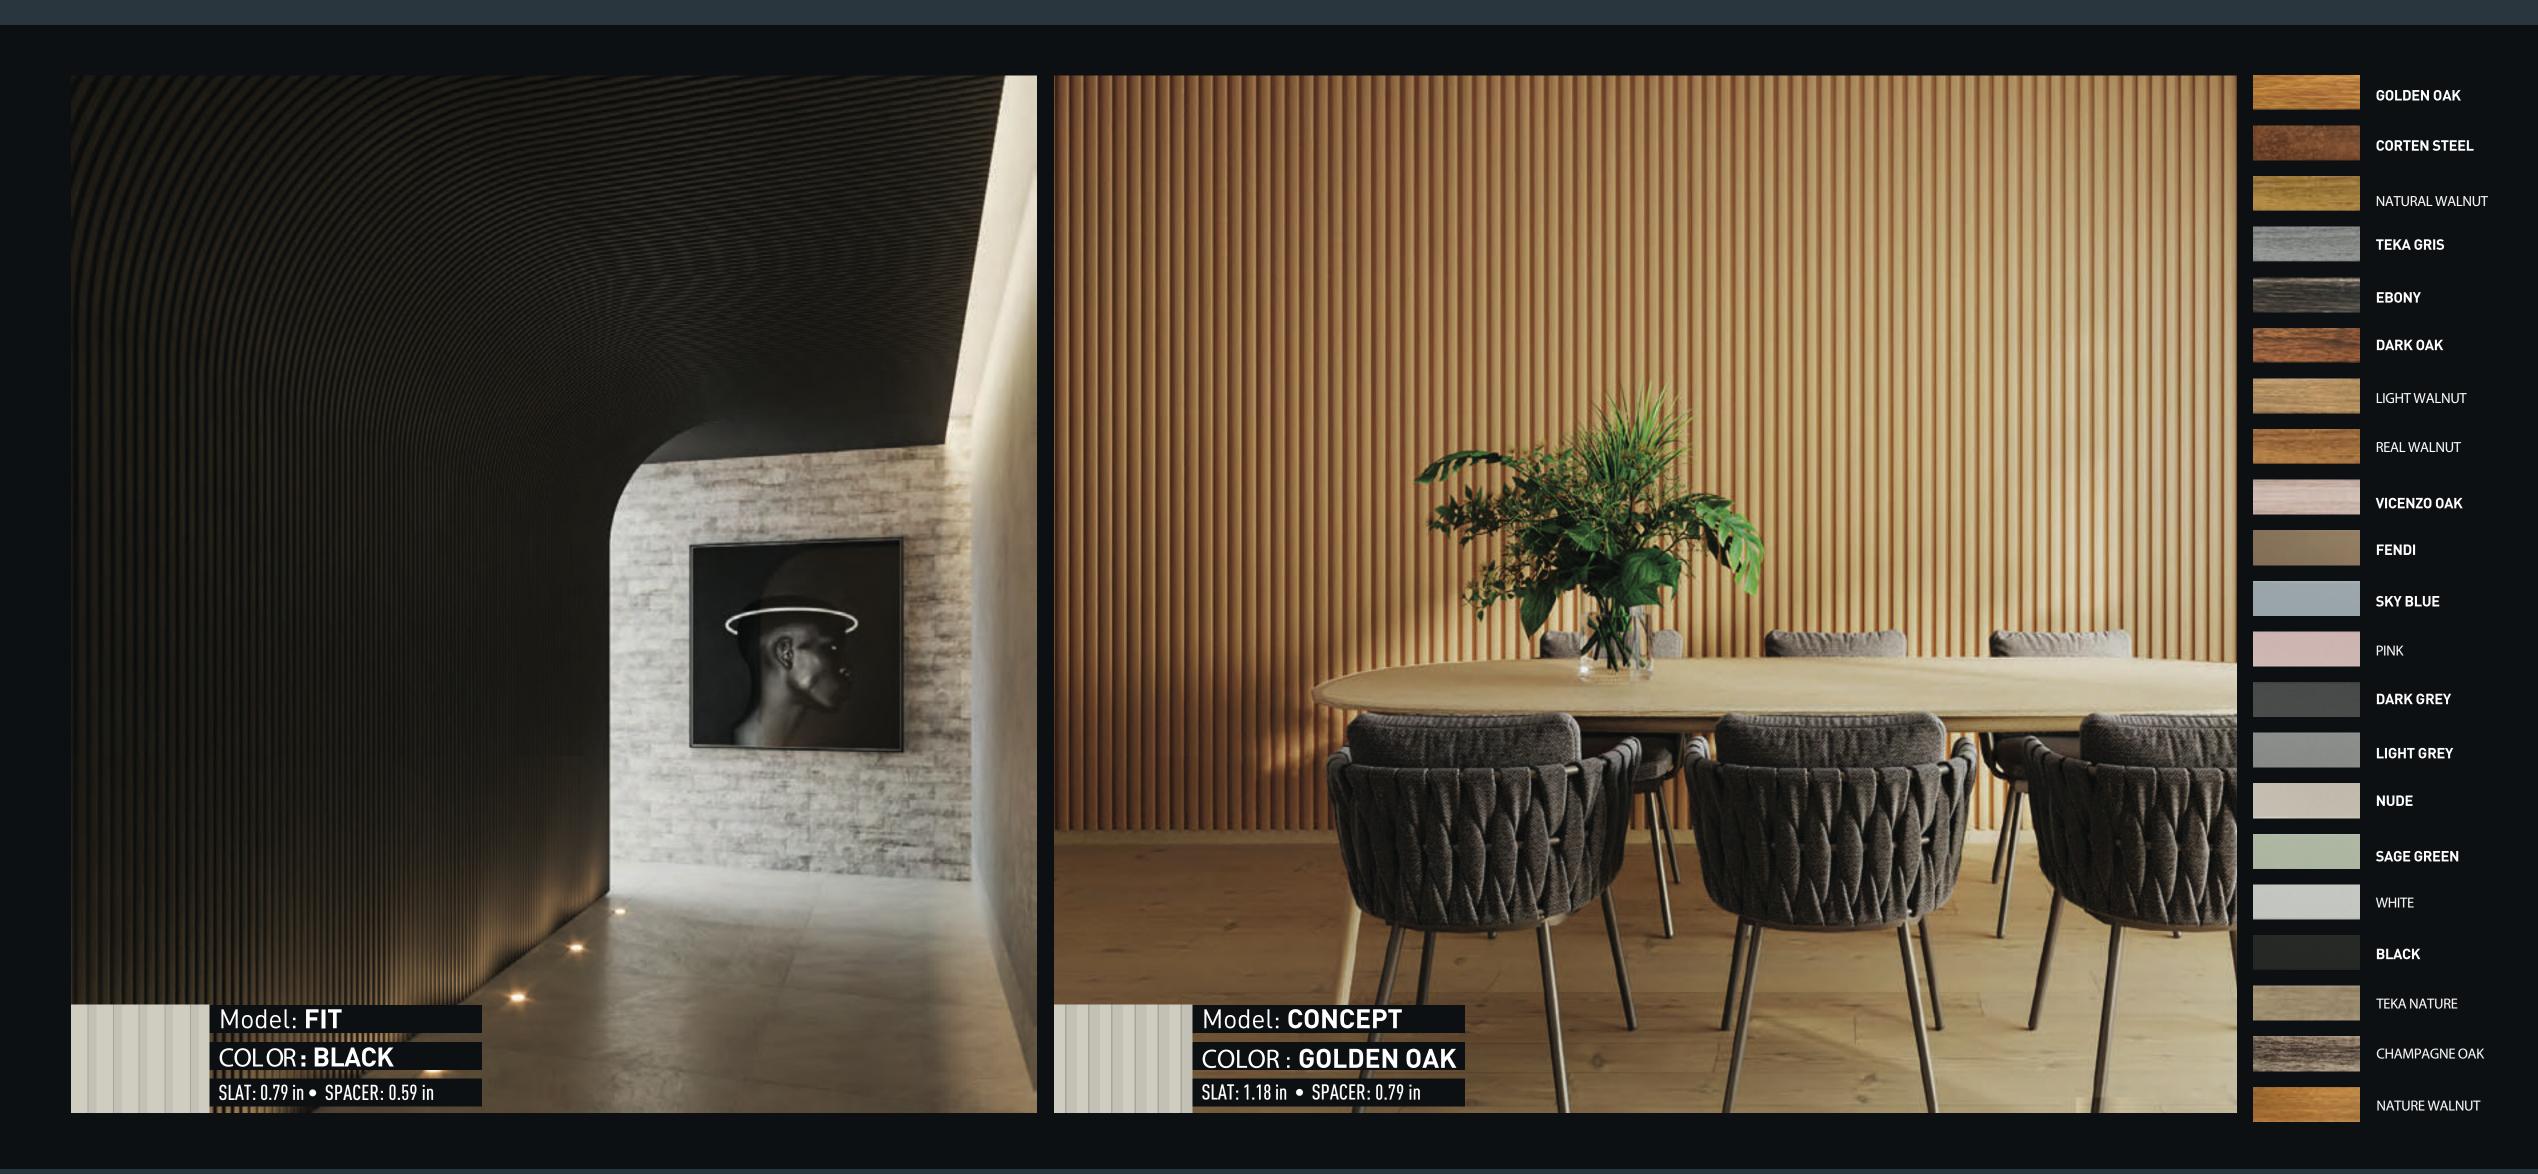

# SLATED PANEL

#### TRADICIONAL or ULTRA Line

The prestigious Ripado Panel with the best-known fitting system on the market: JUST SNAP AND GLUE.

The two lines are the same in design, technology and finish, only differentiating the material chosen: water-resistant MDF that resists air humidity and the action of termites or common MDF.

TRADICIONAL Line Common MDF

ULTRA Line Water-resistant MDF