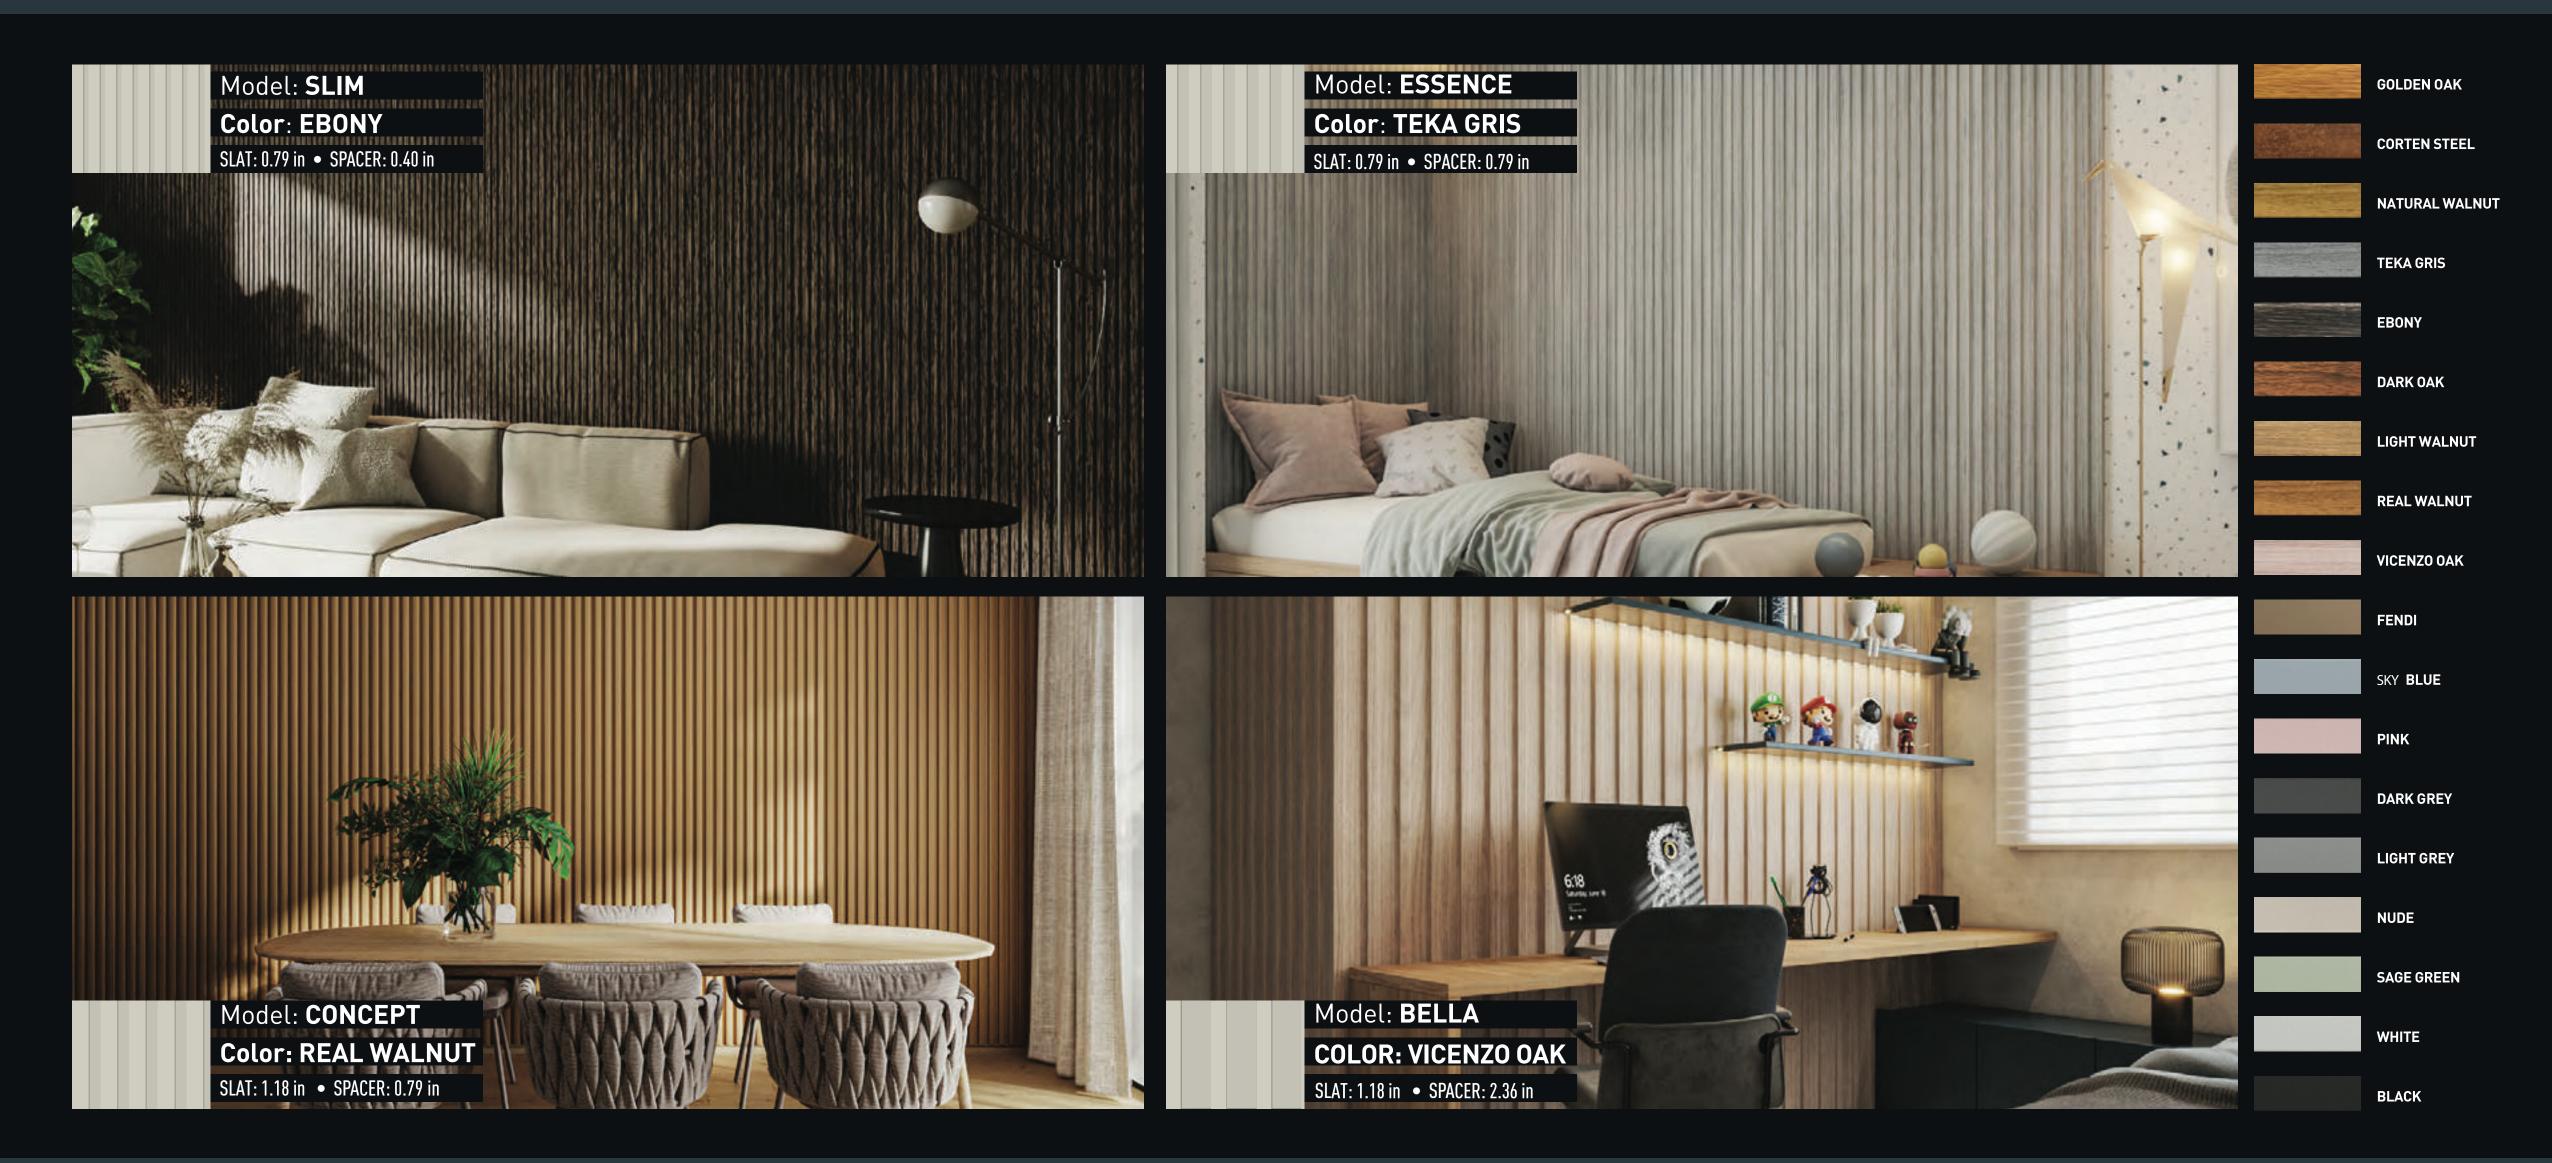

## SLATED PANEL

#### METALLIC SPACERS

Aiming at greater versatility, we now have the possibility to differentiate the color of the clapboard with that of the spacer, allowing a multitude of color variations to suit your environment.