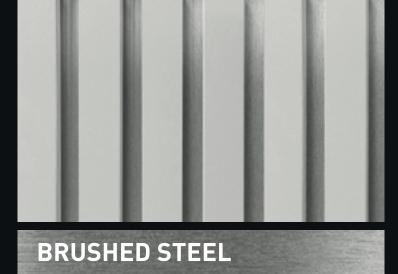

#### METALLIC SPACERS

Aiming at greater versatility, we now have the possibility to differentiate the color of the clapboard with that of the spacer, allowing a multitude of color variations to suit your environment.