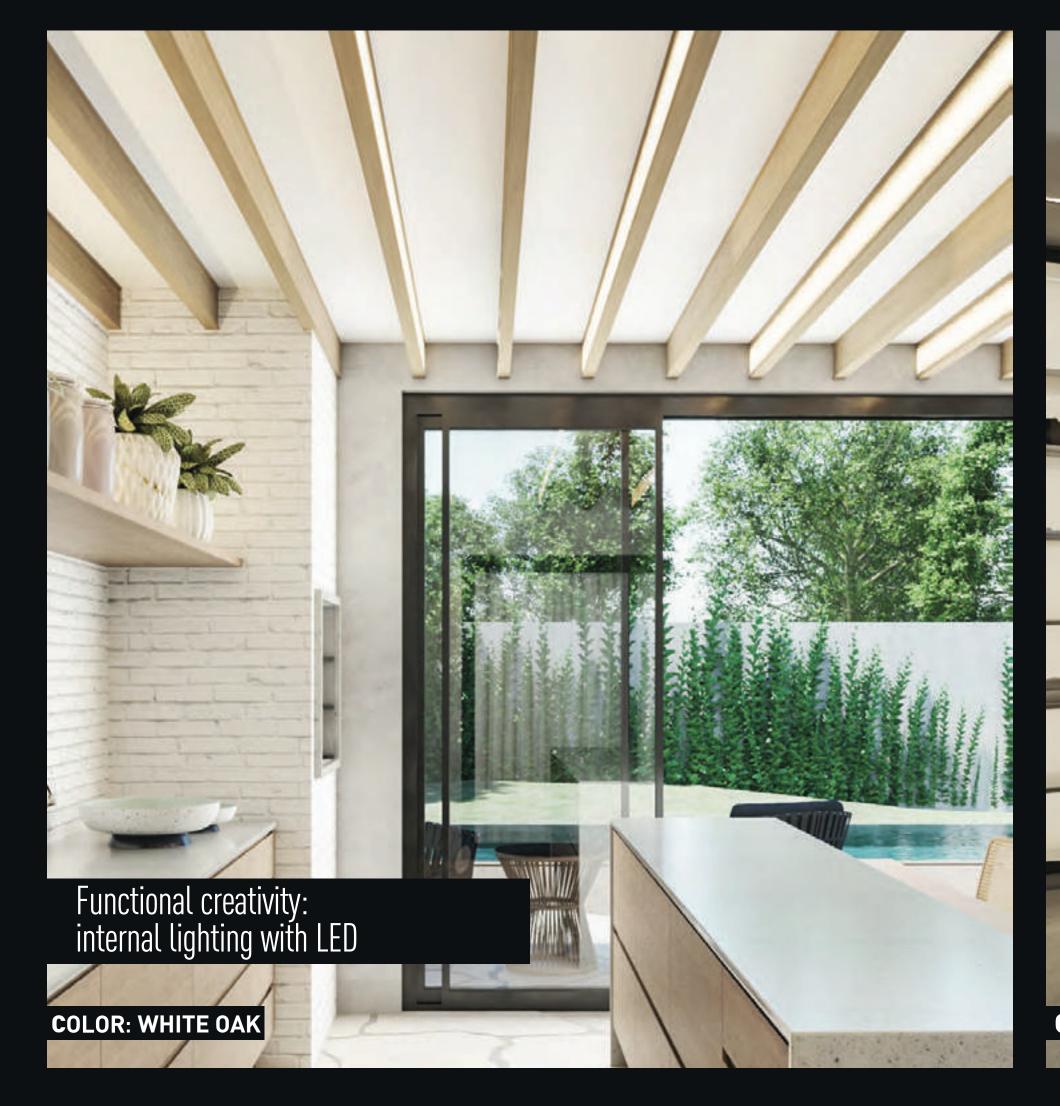

## BREZE PANEL

Breeze is a slatted line that works as a partition of environments, creating an attractive space.

We have 3 installation options: with guides on the base and ceiling, without the guides (only the slatted) and with pivoting pin. Translucent wood can also be used to pass internal lighting with LED.

#### pergolas or creative and refined partitions