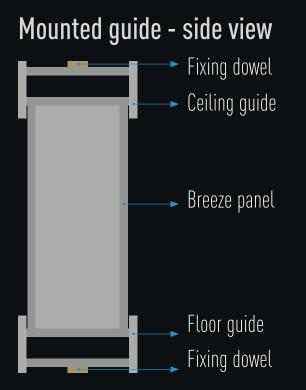

## BREZE PANEL

Breeze is a slatted line that works as a partition of environments, creating an attractive space.

We have 3 installation options: with guides on the base and ceiling, without the guides (only the slatted) and with pivoting pin. Translucent wood can also be used to pass internal lighting with LED.

### Option WITH ceiling and floor guides