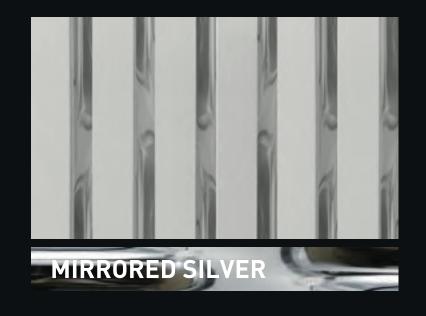

#### METALLIC SPACERS

Aiming at greater versatility, we now have the possibility to differentiate the color of the clapboard with that of the spacer, allowing a multitude of color variations to suit your environment.