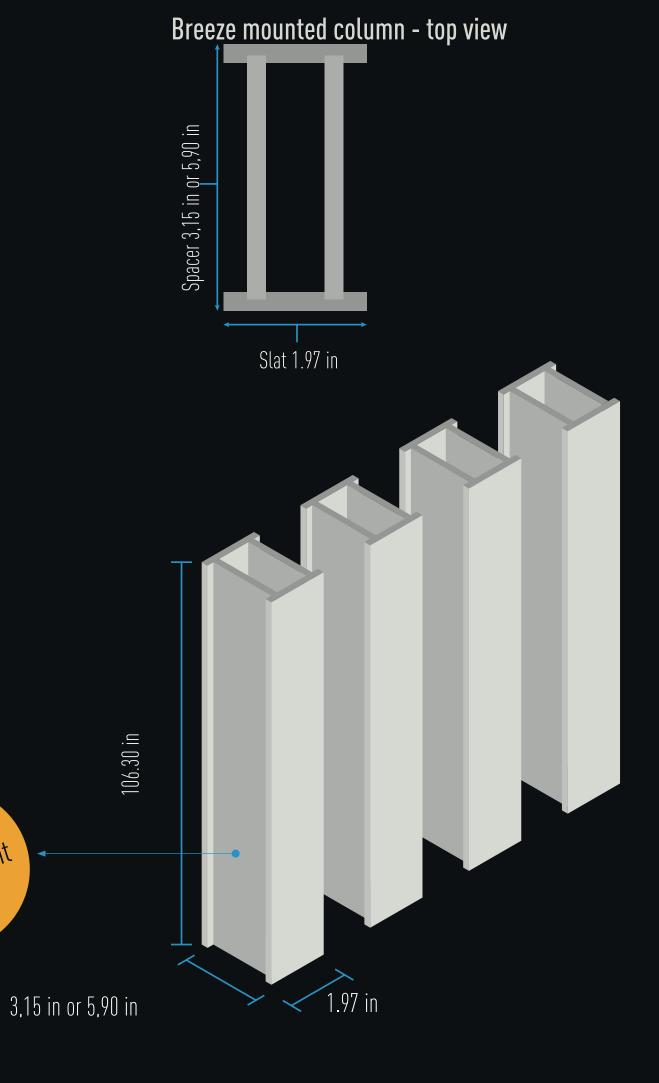

## BREZE PANEL

Breeze is a slatted line that works as a partition of environments, creating an attractive space.

We have 3 installation options: with guides on the base and ceiling, without the guides (only the slatted) and with pivoting pin. Translucent wood can also be used to pass internal lighting with LED.

## Option WITHOUT ceiling and floor guides

### Option WITH ceiling and floor guides

### **BREEZE Panel**