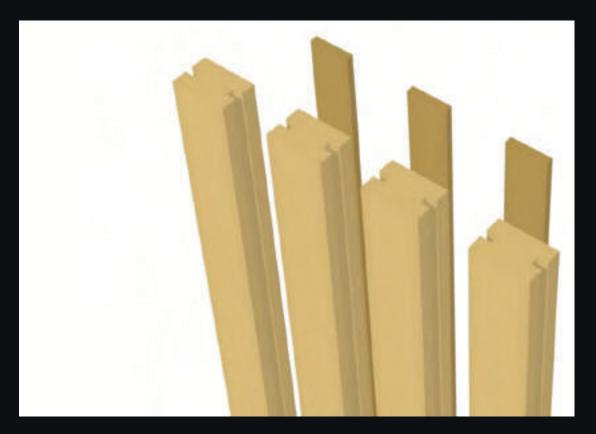

#### **DIFFERENTIALS**

You know that fame: RIPADO PANEL is an expensive product and difficult to install! We broke this taboo and innovated in the market. We develop modular slatted panels ready to install, using fittings, double-sided tape and glue. Our slats do not have the crease mark of the board tape (there is no shadow) making the aesthetics even more beautiful.

## SLATED PANEL