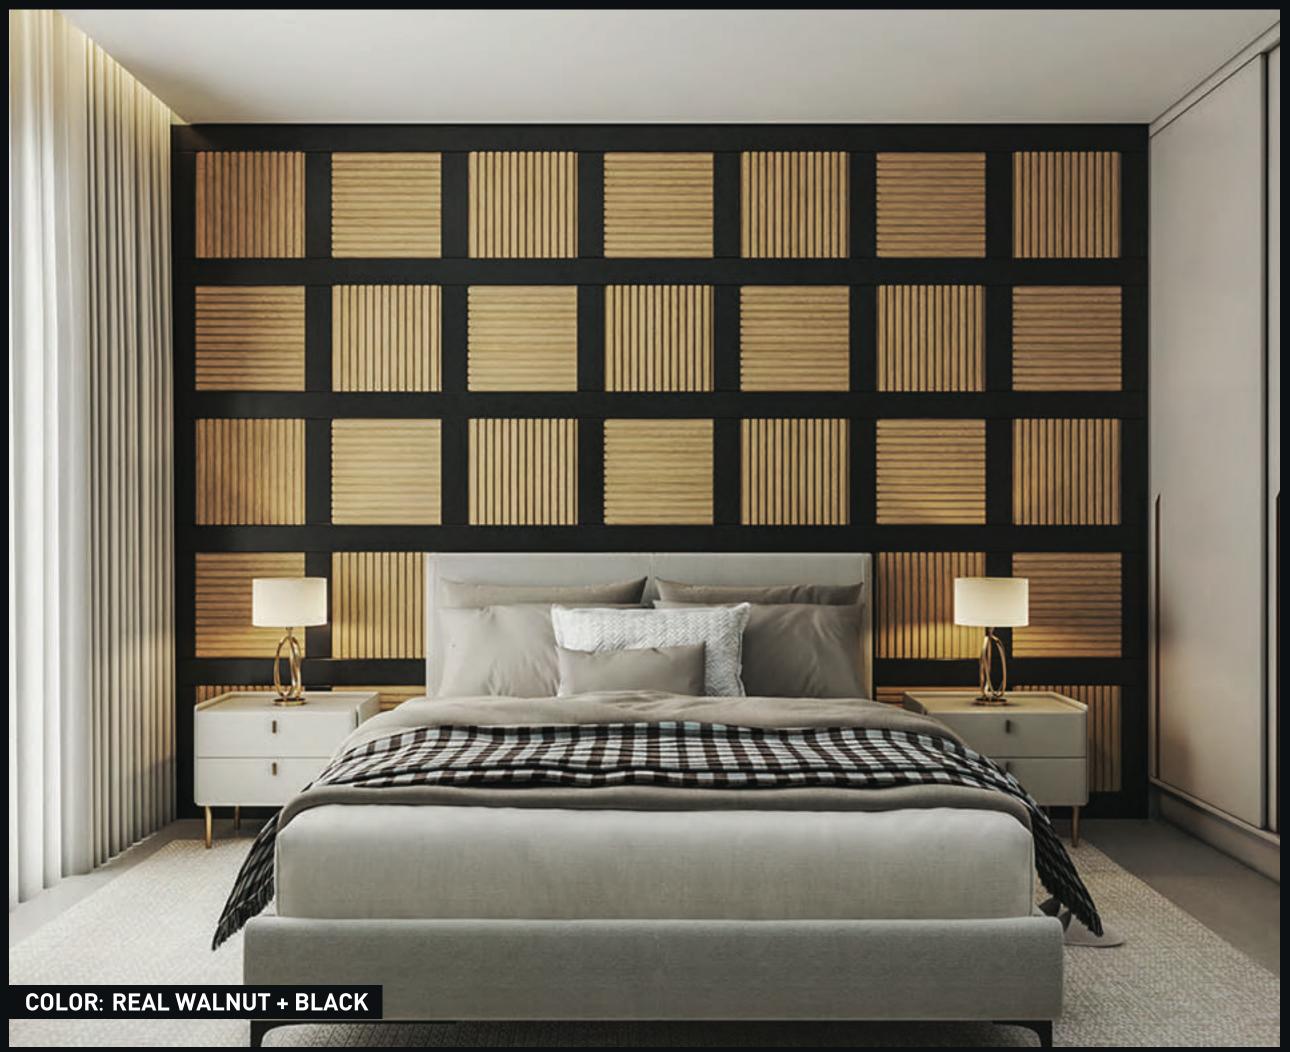

#### Perfect for indoor lighting: LED channels

Adaptable to curved walls and without square

#### 2 types of finishing bar

The bar is a conclusion to give refinement according to the customer's choice. It can be used on the panel in a half wall, bed headboard, among others.

## SLATED PANEL