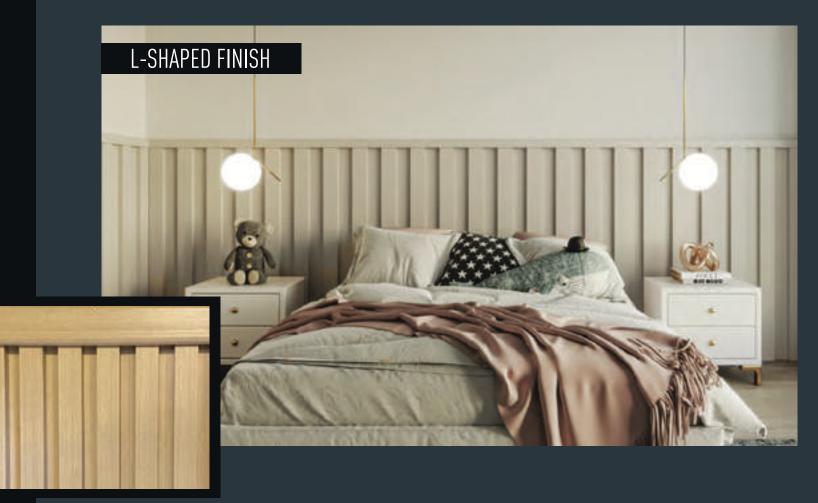

#### 2 types of finishing bar

The bar is a conclusion to give refinement according to the customer's choice. It can be used on the panel in a half wall, bed headboard, among others.