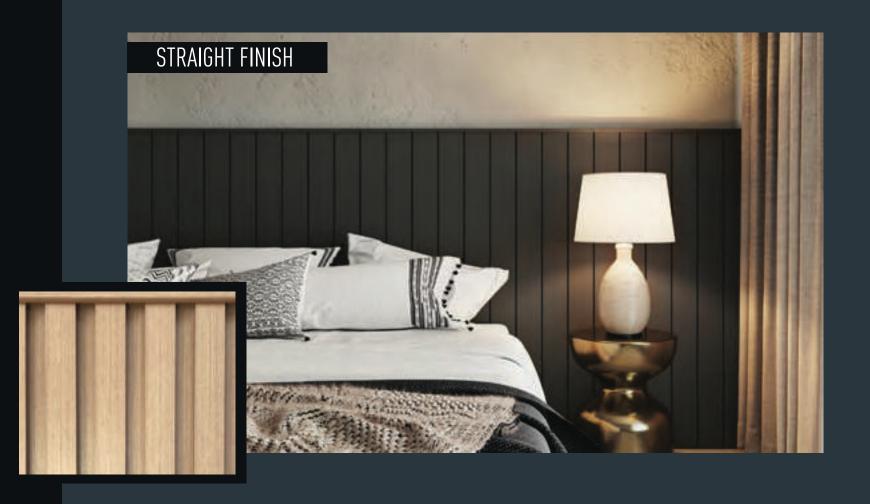

#### 2 types of finishing bar

The bar is a conclusion to give refinement according to the customer's choice. It can be used on the panel in a half wall, bed headboard, among others.